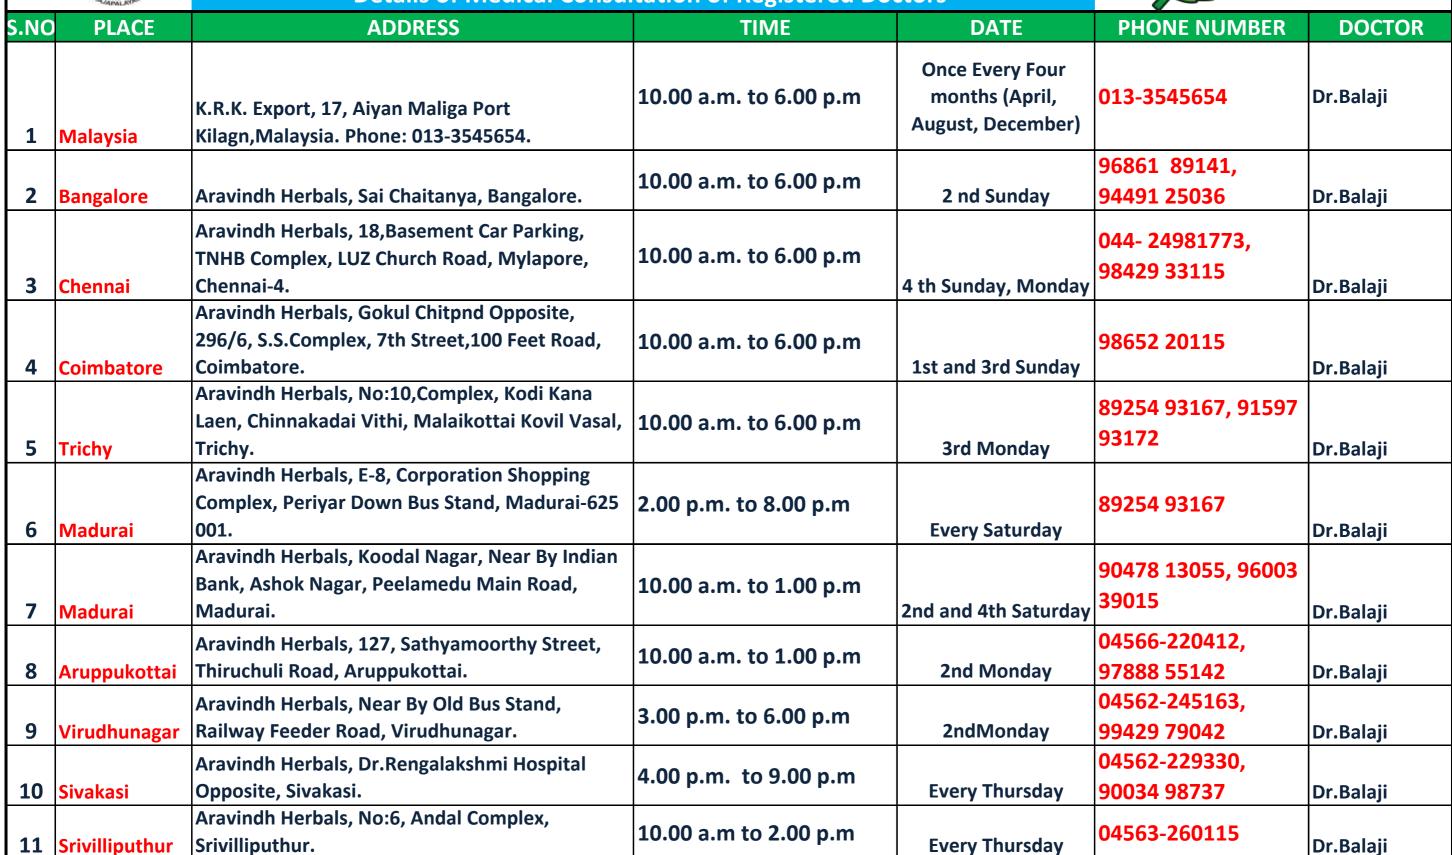

## **ARAVINDH HERBAL LABS (P) Ltd., RAJAPALAYAM**

## **Details of Medical Consultation of Registered Doctors**

| 12 | Rajapalayam  | Aravindh Herbals, 140, Mudangiar Road, 4th Kilometer, Rajapalayam.                                              | 10.00 a.m to 8.00 p.m | Every Friday         | 04563-233308                | Dr.Balaji  |
|----|--------------|-----------------------------------------------------------------------------------------------------------------|-----------------------|----------------------|-----------------------------|------------|
| 13 | Thiruppur    | Kannan Dippo Stores, Uthukuli Road, Tirupur.                                                                    | 10.00 a.m to 6.00 p.m | 1st and 3rd Monday   | 98429 33115, 73388<br>07551 | Dr.Balaji  |
| 14 | Thirunelveli | Aravindh Herbals. Mala Medical Opposite,<br>Santhi Vinayagar Kovil, South Radha Vidhi,<br>Thirunelvelli.        | 9.30 a.m to 1.30 p.m  | 1st and 3rd Saturday | 97896 85247, 98428<br>59115 | Dr.Senthil |
| 15 | Rajapalayam  | Aravindh Herbals, 140, Mudangiar Road, 4th Kilometer, Rajapalayam.                                              | 10.00 a.m to 5.00 p.m | Monday to Saturday   | 04563-233308                | Dr.Senthil |
| 16 | Rajapalayam  | Aravindh Herbals, 289, Mudangiar Road, Pannaiyar Arch Opposite, Rajapalayam.                                    | 5.30 p.m to 8.00 p.m  | Monday to Saturday   | 04563-230374                | Dr.Senthil |
| 17 | Thittakudi   | S.S.K.Organic Shop, No:34, Periyar Street, Thittakudi.                                                          | 10.00 a.m to 5.00 p.m | 3rd Wednesday        | 97918 62985, 79043<br>38189 |            |
| 18 | Palani       | Pradhan Mantri Jan Austi Kendra, C/O: New Ammu Mall, No: 65/48/1, Dharapuram Road, Palani.                      | 10.00 a.m to 5.00 p.m | 1st Thursday         | 99407 09095, 80125<br>51115 |            |
| 19 | Mulanur      | Mithra Medical, Vadugapatti Road Opposite,<br>Karur Main Road, Mulanur (Via) -5, Dharapuram<br>Tirupur District | 10.00 a.m to 5.00 p.m | 1st Wednesday        | 75021 68889, 99768<br>58010 |            |